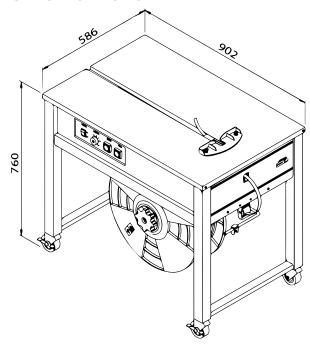

#### **TECHNICAL DATA**

| STRAPPING SPEED | 2.5 sec/strap                  |
|-----------------|--------------------------------|
| DIMENSIONS      | 910mm(L) x 582mm(W) x 770mm(H) |
| NET WEIGHT      | 85kg                           |
| MAX TENSION     | 45kg                           |
| STRAP WIDTH     | 6, 9, 12, 15.5mm               |
| POWER           | AC230V(50Hz), single phase     |
|                 |                                |