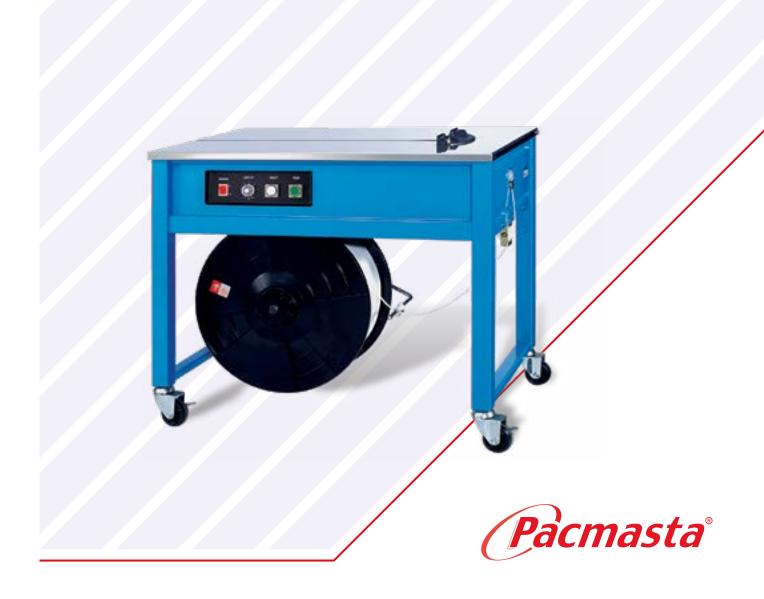

### Pacmasta TMS-3000F

This is the most affordable, portable, and compact semi-auto strapping machine.

It is designed for general purpose and can meet your various applications. With thousands of machines exported to the world every year, the quality of TMS-3000F is highly proven.

That's why we call this machine Mr. Reliable.

Simple Operation for efficient strapping

Single motor operation

Freely Movable on Caster Wheels. Wherever your packing work is done

#### STANDARD FEATURES

- Portability: Compact and light-weight enables easy transportation and only requires a small space for installation.
- A Single Motor powers the machine. Stable operation is assured even if the voltage drops.
- Easy adjustment. Adjustment for use of any strap in a width up to 15.5 mm can be made by slackening off only four screws.
- No strap damage. The feed system, strap tensioning device and cams are so designed as to eliminate splitting, bending and scratching.
- Applicable to Any Shape. The width of the slide table is small, allowing for simple bundling of pipes and irregular shaped objects. Heavy-duty body with powder coated finish
- Simple Operation. The free end of the strap appears on the table which can be placed around the article by hand for strapping.
- Easy Maintenance Replacement of the PC Board is easy. This machine uses an instant heating plate, enabling fast heating. Also, this machine is equipped with two useful manual switches that help clear strap jams and aids in the event of failure of any micro switches.